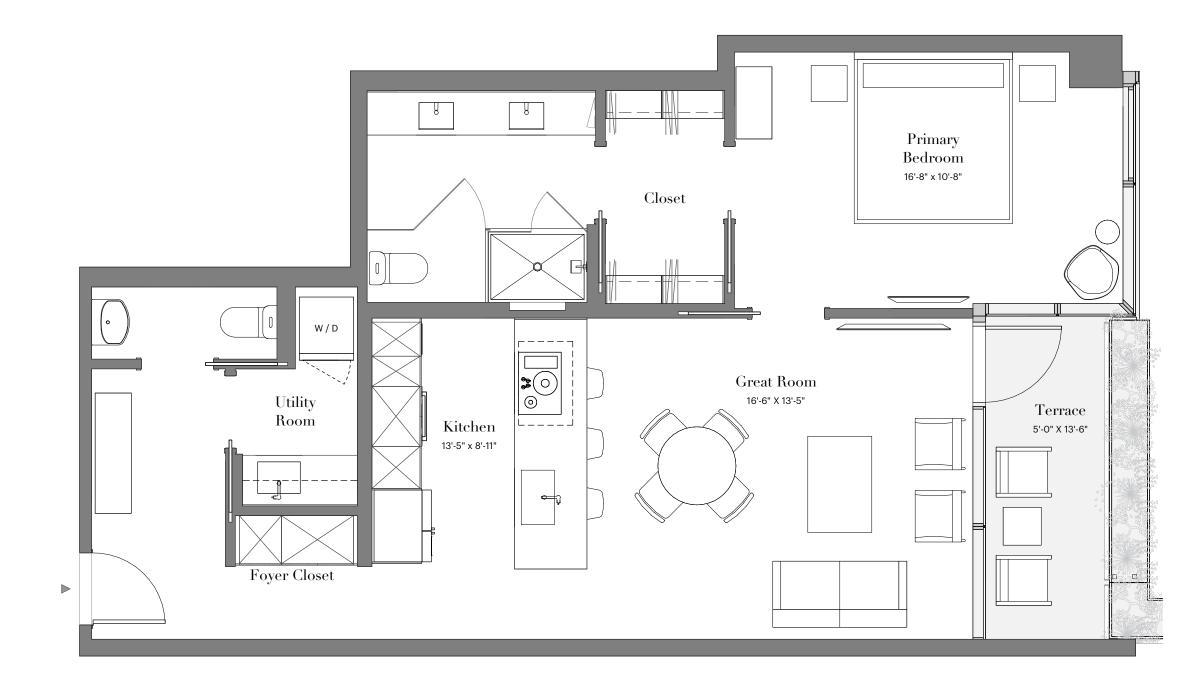

## 7220 UNIT 1B-07

HOMES 2026-8026

BEDROOM
BATHROOM

RESIDENTIAL AREA +/- 879 SF

OUTDOOR AREA +/- 90 SF