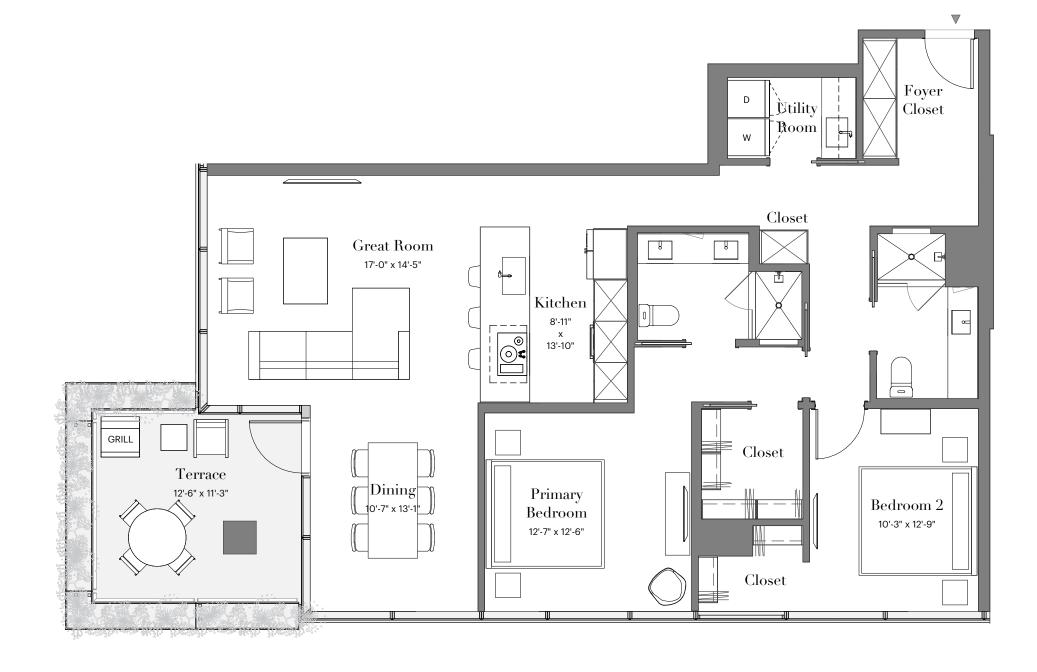

**7220** UNIT 2B-09

HOMES 2008-8008

- 2 BEDROOMS
- 2 BATHROOMS

RESIDENTIAL AREA

+/- 1,341 SF

OUTDOOR AREA

+/- 200 SF