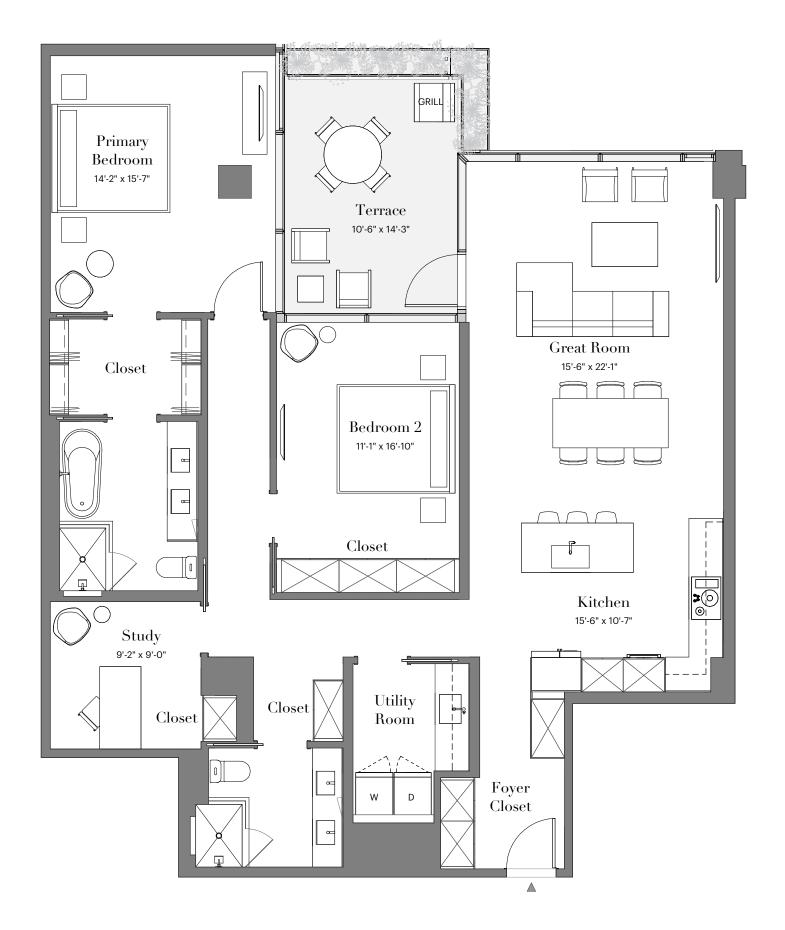

## **7220** UNIT 2B-03

HOMES 2006-8006

- 2 BEDROOMS
- 2 BATHROOMS

STUDY

## RESIDENTIAL AREA

+/- 1,622 SF

## OUTDOOR AREA

+/- 179 SF

EAST MAYO BOULEVARD