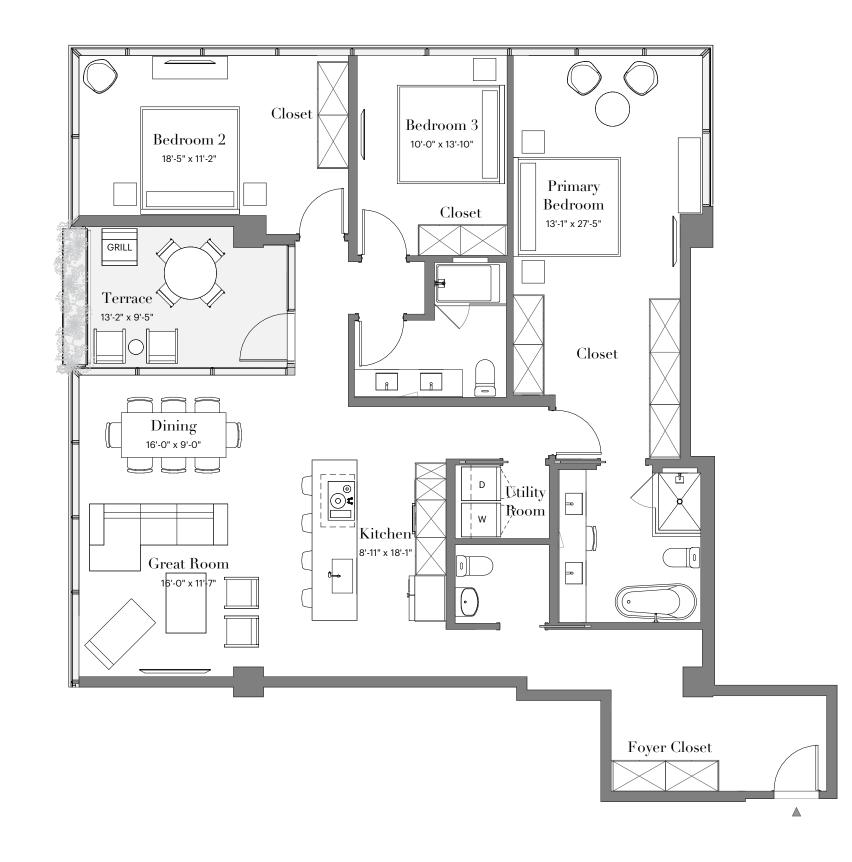

## 7220 UNIT 3B-04

HOMES 2025-8025

3 BEDROOMS2.5 BATHROOMS

RESIDENTIAL AREA +/- 1,758 SF

OUTDOOR AREA +/- 136 SF