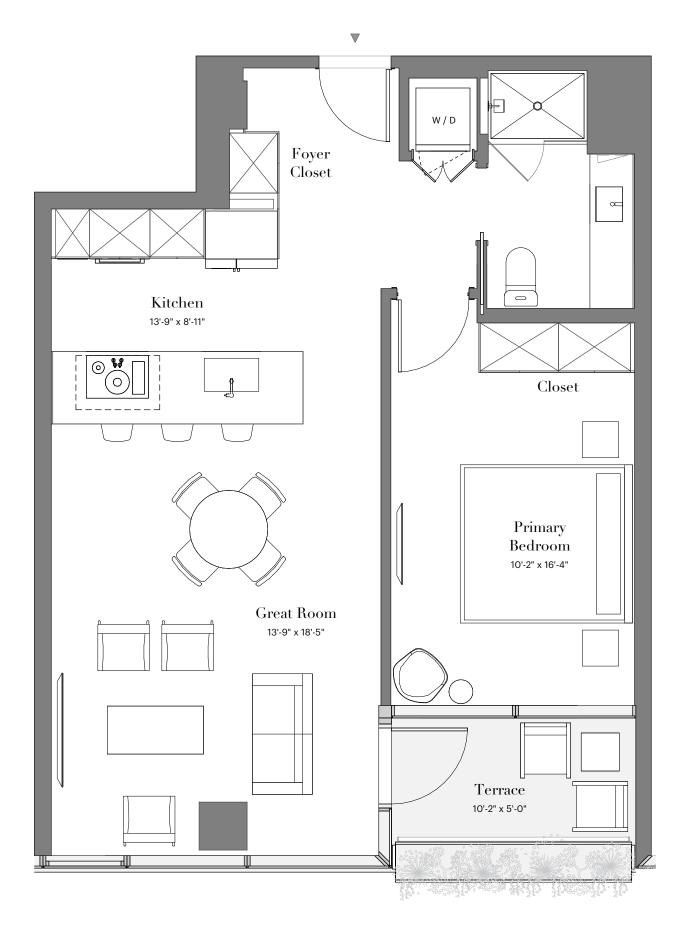

## **7220** UNIT 1B-12

HOMES 2022-8022

- 1 BEDROOM
- 1 BATHROOM

## RESIDENTIAL AREA

+/- 729 SF

## OUTDOOR AREA

+/- 68 SF

EAST MAYO BOULEVARD