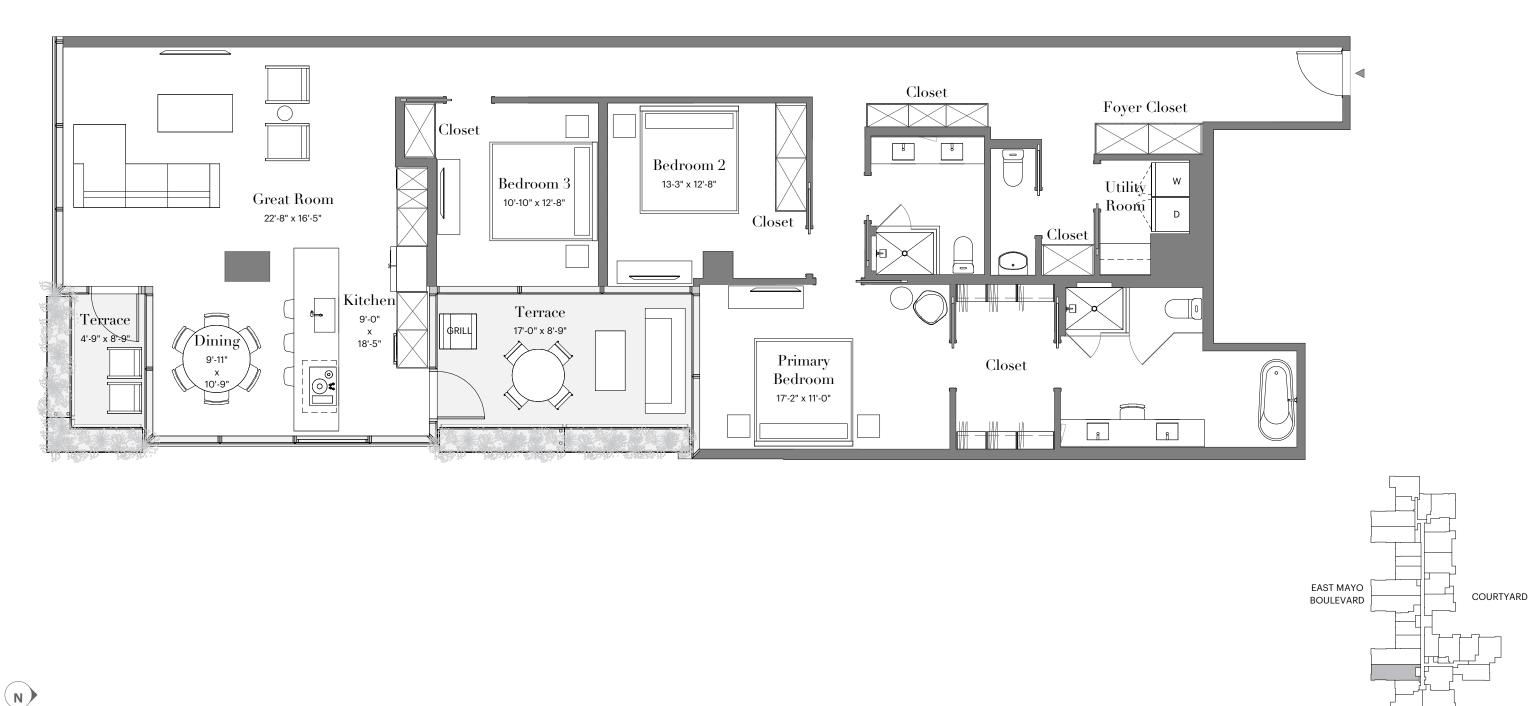

## 7220 UNIT 3B-11

HOMES 2010-8010

3 BEDROOMS2.5 BATHROOMS

RESIDENTIAL AREA +/- 1,956 SF

OUTDOOR AREA +/- 247 SF