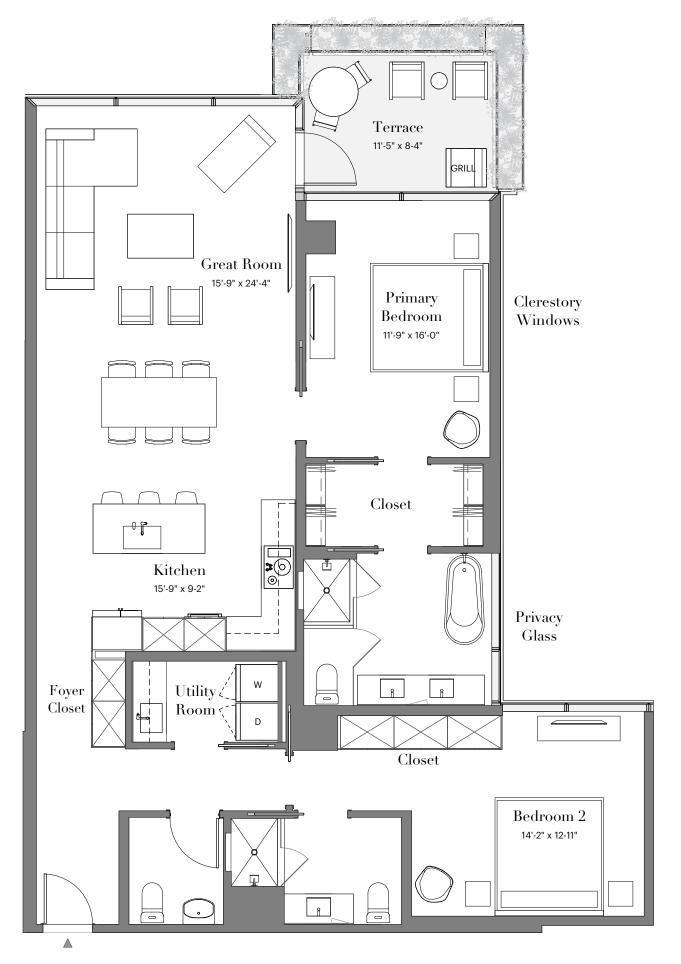

## **7220** UNIT 2B-04

HOMES 2030-8030

2 BEDROOMS

2.5 BATHROOMS

## RESIDENTIAL AREA

+/- 1,490 SF

## OUTDOOR AREA

+/- 142 SF

EAST MAYO BOULEVARD