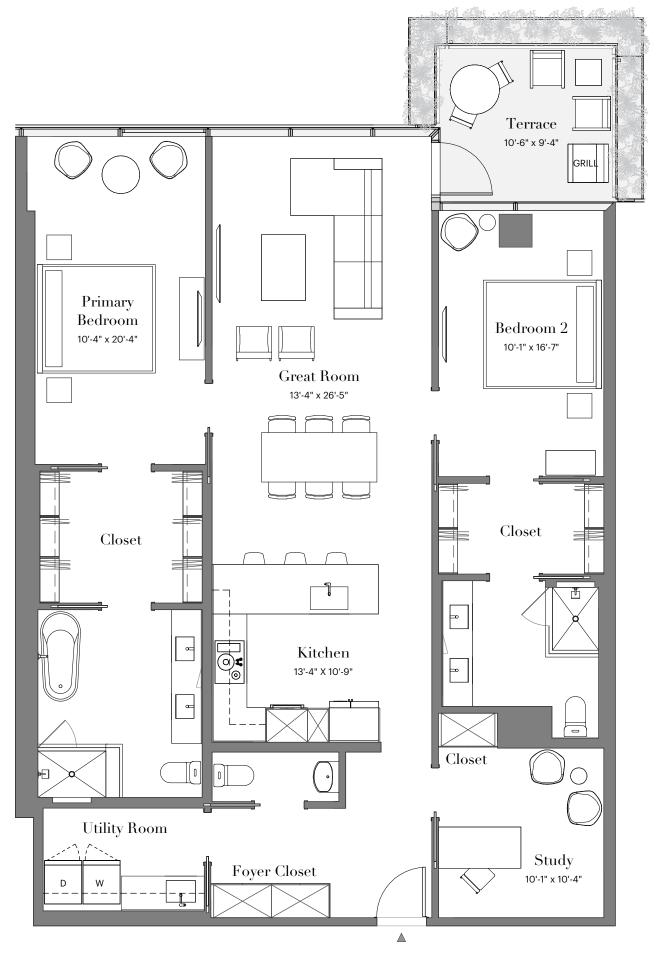

## optima McDowell Mountain<sup>™</sup>

N

All descriptions, depictions, and renderings are provided solely for illustrative purposes and are subject to change and should not be relied upon to confirm applicable features. All information including pricing, building and floor plan design, features, and amenities are subject to change without notice. Dimensions are approximate and may vary due in part to construction variances and tolerances. Outdoor area includes planter(s). Managed by Optima Realty, Inc.

## 7220 UNIT 2B-06

HOMES 2027-8027 & 2028-8028

2 BEDROOMS2.5 BATHROOMSSTUDY

RESIDENTIAL AREA +/- 1,667 SF

OUTDOOR AREA +/- 148 SF