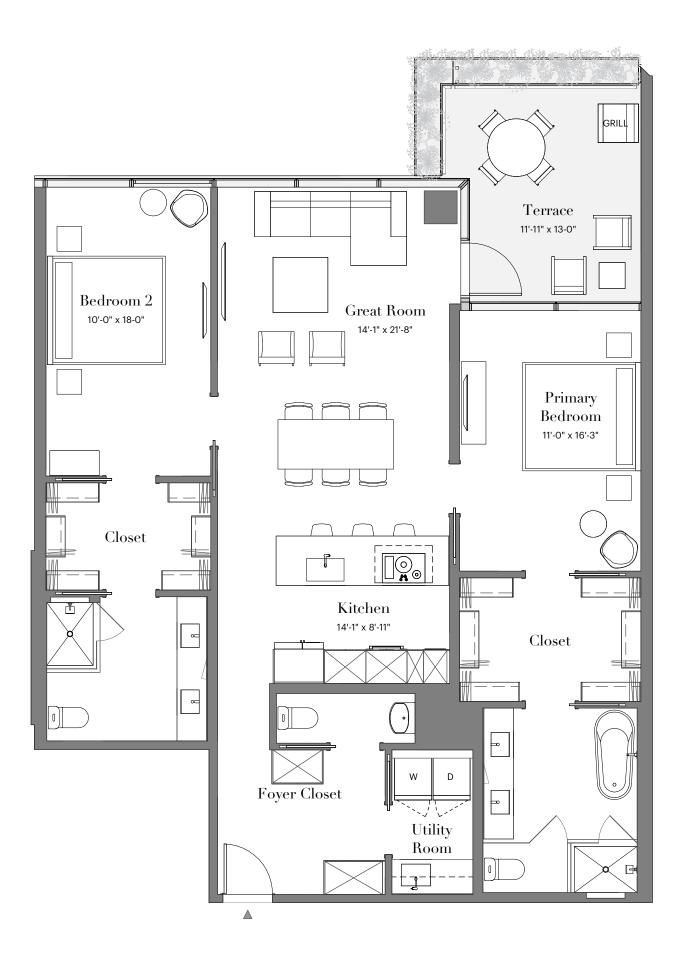

## optima McDowell Mountain<sup>™</sup>

N

All descriptions, depictions, and renderings are provided solely for illustrative purposes and are subject to change and should not be relied upon to confirm applicable features. All information including pricing, building and floor plan design, features, and amenities are subject to change without notice. Dimensions are approximate and may vary due in part to construction variances and tolerances. Outdoor area includes planter(s).

## 7220 UNIT 2B-05

HOMES 2029-8029

2 BEDROOMS2.5 BATHROOMS

RESIDENTIAL AREA +/- 1,429 SF

OUTDOOR AREA +/- 177 SF