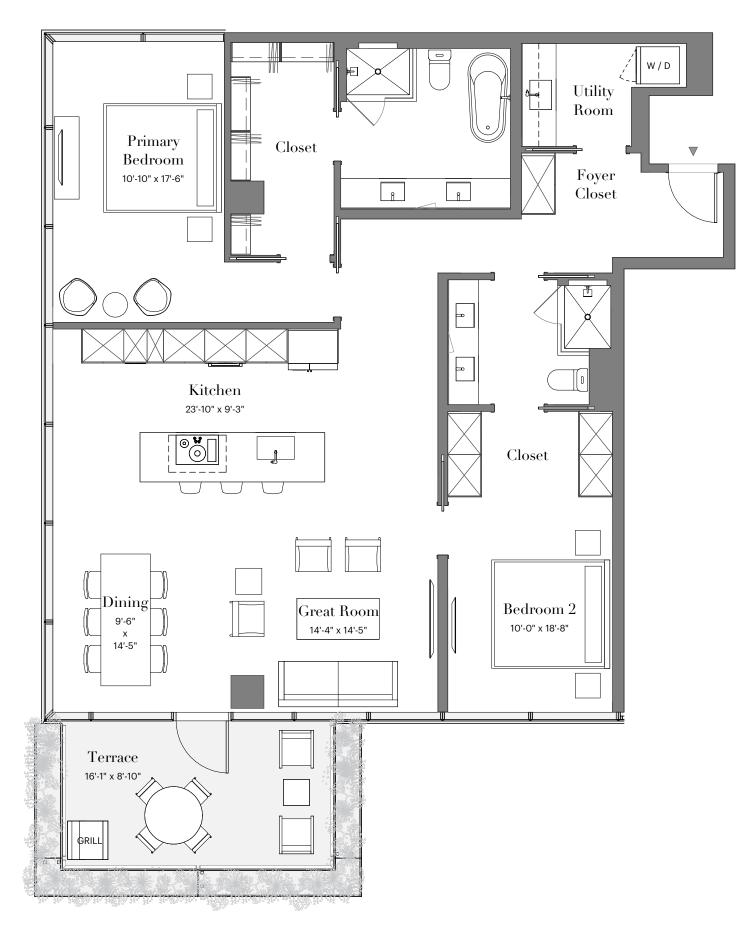

## optima McDowell Mountain<sup>™</sup>

N

All descriptions, depictions, and renderings are provided solely for illustrative purposes and are subject to change and should not be relied upon to confirm applicable features. All information including pricing, building and floor plan design, features, and amenities are subject to change without notice. Dimensions are approximate and may vary due in part to construction variances and tolerances. Outdoor area includes planter(s).

## 7220 UNIT 2B-11

HOMES 2023-8023

- 2 BEDROOMS
- 2 BATHROOMS

RESIDENTIAL AREA +/- 1,520 SF

OUTDOOR AREA +/- 208 SF